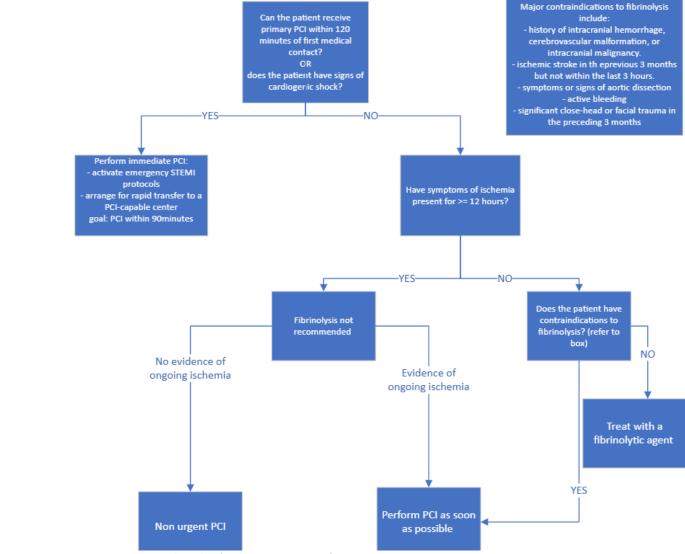

Figure 1 outlines a comprehensive treatment algorithm on **the** 

management of ST-elevation myocardial infarction (STEMI) aimed at addressing the different lines of treatment after thorough review of medical and economic evidence by CHI committees.

Figure 1: Treatment algorithm for the management of STEMI

<sup>&</sup>lt;sup>1</sup> The American Heart Association (AHA) Statement- 2021- The European Society of Cardiology (ESC) Guidelines-2023